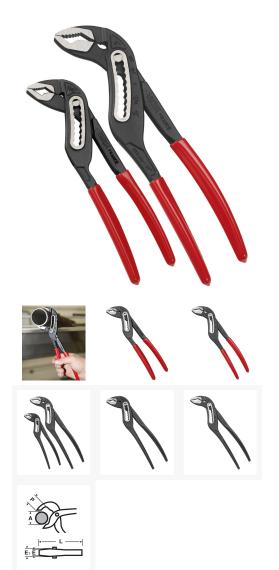

## 0182: Extra-Wide Opening Multigrip Pliers

## The + product:

**Practical**: wide opening to substitute for several pliers. **Ergonomic** with very large handles for a better grip. **Avoids slipping** with self-clamping inward curved teeth.

## **Description**

Extra-wide opening, between 28 and 70% wider than typical pliers: one set of pliers instead of several (saves weight and space in the toolbox). Available with classical or non-slip handles for a better grip. Extra-wide handles for a better grip and lesser effort. Chrome vanadium pliers, forged for a very high strength tool with double thermal treatment.

## References

| Sku    | A mm | L mm | P mm | E mm | E1 mm | Sheathed grips | kg    |
|--------|------|------|------|------|-------|----------------|-------|
| 018202 | 35   | 180  | 32   | 6    | 13    | no             | 0,240 |
| 018208 | 56   | 250  | 45   | 8    | 15    | no             | 0,420 |
| 018212 | 35   | 180  | 32   | 6    | 13    | yes            | 0,245 |
| 018218 | 56   | 250  | 45   | 8    | 15    | yes            | 0,425 |