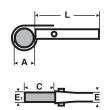

## References

| Sku    | Α " | A mm | L " | L mm | E mm | C mm | E1 mm | kg    |
|--------|-----|------|-----|------|------|------|-------|-------|
| 011600 | 2   | 60   | 12  | 315  | 42   | 450  | 30    | 0,344 |
| 011610 | 4   | 114  | 12  | 315  | 42   | 750  | 30    | 0,359 |
| 011620 | 14  | 350  | 12  | 315  | 42   | 1500 | 30    | 0,383 |