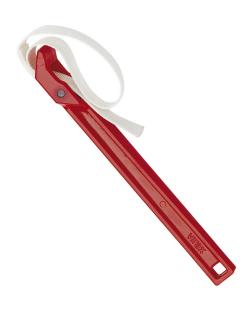

## 0116 : Strap Wrench

## For use where the surface of the parts to be tightened must remain unmarked, such as chrome pipes, connectors or tap fittings, as

well as components made from stainless steel or plastic, etc. Very high strength replaceable nylon strap.

High-strength light alloy handle. End of handle shaped to allow strap to be self-tightening.