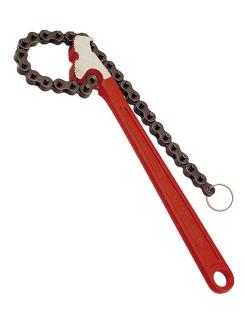

## 0141 : Chain Wrench

## Description

Forged, hardened chrome vanadium steel jaws and handles made of one piece.

**Double set of teeth allow direction to be reversed with the wrench in position.** Easy to handle tool for use in confined spaces.