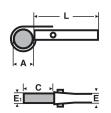

## References

| Sku    | Tightening<br>A " | Tightening<br>A mm | Pre-tightening<br>A " | Pre-tightening<br>A mm | C<br>mm | L<br>" | L<br>mm | E<br>mm | kg    |
|--------|-------------------|--------------------|-----------------------|------------------------|---------|--------|---------|---------|-------|
| 014100 | 2                 | 60                 | 4                     | 114                    | 460     | 14     | 360     | 20      | 1,040 |