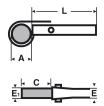

## References

| Sku    | Tightening<br>A" | Tightening<br>A mm | Pre-tightening<br>A " | Pre-tightening<br>A mm | C<br>mm | L<br>" | L<br>mm | E<br>mm | kg    |
|--------|------------------|--------------------|-----------------------|------------------------|---------|--------|---------|---------|-------|
| 014200 | 2                | 60                 | 4                     | 114                    | 475     | 14     | 350     | 21      | 1,150 |
| 014210 | 3                | 90                 | 5                     | 140                    | 515     | 24     | 600     | 30      | 3,740 |