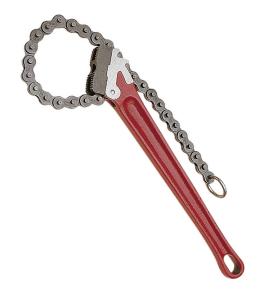

## 0142: Chain Wrench

## **Description**

Reversible jaw with two sets of teeth in hardened chrome vanadium steel. Chain secured to handle at two points. Easy to handle, designed for use in confined spaces.