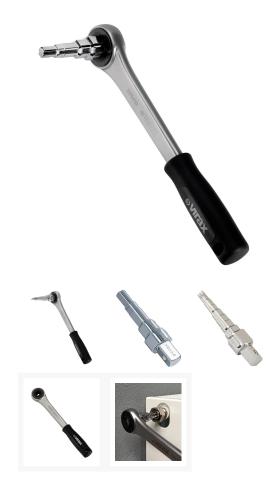

## 2204: Radiator Key Wrench With Ratchet

## **Description**

For fitting the captive nuts connecting the regulating valve to the radiator.

Short wrench for working on ribbed nuts and internal hexagonal nuts in confined spaces.

## References

| Sku    | Description                                                            | kg    |
|--------|------------------------------------------------------------------------|-------|
| 220410 | 1/2" female ratchet                                                    | 0,420 |
| 220420 | Wrench : Ø 3/8" - 1/2" - 3/4" - 1"                                     | 0,130 |
| 220425 | Wrench : 3/8" - 1/2" - 3/4" - 1" + 1/2" female ratchet                 | 0,545 |
| 220430 | Wrench: 8 sizes. including 3/8" - 1/2" - 3/4" - 1"                     | 0,140 |
| 220435 | Wrench: 8 sizes including 3/8" - 1/2" - 3/4" - 1"+ 1/2" female ratchet | 0,560 |