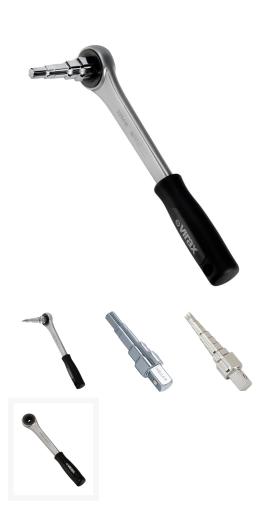

## 2204 : Radiator Key Wrench With Ratchet

## Description

For fitting the captive nuts connecting the regulating valve to the radiator. Short wrench for working on ribbed nuts and internal hexagonal nuts in confined spaces.

## References

| Sku    | Description                                                             | kg    |
|--------|-------------------------------------------------------------------------|-------|
| 220410 | 1/2" female ratchet                                                     | 0,420 |
| 220420 | Wrench : Ø 3/8" - 1/2" - 3/4" - 1"                                      | 0,130 |
| 220425 | Wrench : 3/8" - 1/2" - 3/4" - 1" + 1/2" female ratchet                  | 0,545 |
| 220430 | Wrench : 8 sizes. including 3/8" - 1/2" - 3/4" - 1"                     | 0,140 |
| 220435 | Wrench : 8 sizes including 3/8" - 1/2" - 3/4" - 1"+ 1/2" female ratchet | 0,560 |