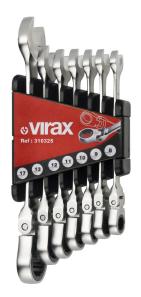

# 3103: Flexible Head Ratchet Wrench 8-17 mm

# **Description**

Wrench ideal for tightening operations in difficult to access locations.

The set contains the most frequently used dimensions: 8, 9, 10, 11, 12, 13 and 17 mm.

Delivered in a storage case.

Dimensions indicated on the case enabling quick selection and easy storage.

# **More Information**

8-9-10-11-12-13-17 mm. Capacity

# References

| Sku    | Number of wrenches | A mm                           | Size mm       | kg    |
|--------|--------------------|--------------------------------|---------------|-------|
| 310325 | 7                  | 8 - 9 - 10 - 11 - 12 - 13 - 17 | 190 x 82 x 35 | 0,630 |