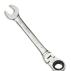

## Accessibility:

180° flexible head and 15° angle fork

Ratchet wrench with a 5° recovery angle.

### Comfort:

12-sided profile eye: easy positioning on the nut