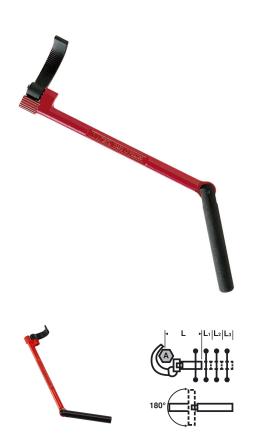

## Description

Basin wrench for nuts and connections on washbasins, bathtubs, sinks or bidets.

2 interchangeable jaws.

Designed for tightening and loosening in difficult-to-reach locations. Self-tightening jaw design.