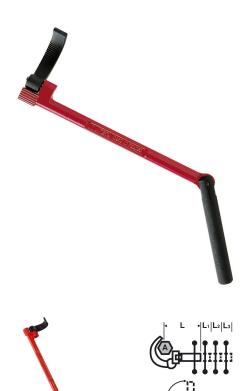

## 2614: Sanicrom® Basin Wrench

## **Description**

Basin wrench for nuts and connections on washbasins, bathtubs, sinks or bidets.

2 interchangeable jaws.

Designed for tightening and loosening in difficult-to-reach locations. Self-tightening jaw design.

## References

| Sku    | Composition                                        | Nut size across flats "<br>(A) | Nut size across flats<br>mm (A) | L mm | kg    |
|--------|----------------------------------------------------|--------------------------------|---------------------------------|------|-------|
| 261400 | with small jaw                                     | 1.1/2                          | 38                              | 210  | 0,570 |
| 261410 | with 2 different jaws fitting onto the same wrench | 1.1/2 - 2                      | 38 - 50                         | 210  | 0,715 |