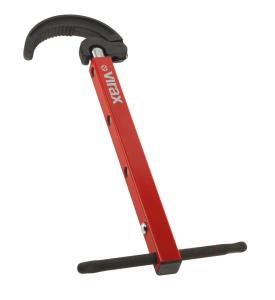

## 2614: Telescopic Sanicrom® Basin Wrench

## **Description**

Basin wrench with 4-position telescopic handle for nuts and connections on washbasins, bathtubs, sinks or bidets.

Min length: 280 mm, - L1: 340 mm, - L2: 400 mm, - L3: 460 mm.  $180^{\circ}$  pivoting fixed and moving jaw assembly mounted on the end of the handle.

Return spring holds the jaw in place.