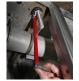

#### **Practical:**

Hollow arms and end fittings to avoid obstruction by threaded rods.

## **Description**

Removable jaw, adjustable up to Ø 32 mm - 1.1/4", for screws or fittings sinks, bathtubs, sinks or bidets.

Other end fittings provided: 9, 10, 11, 12, 14, 17 mm.