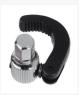

# 2614: Basin Wrench

#### Manoeuvrable:

Compact design for reaching awkward nuts.

Fits most taps.

#### **Practical:**

Hollow arms and end fittings to avoid obstruction by threaded rods.

## **Description**

Removable jaw, adjustable up to Ø 32 mm - 1.1/4", for screws or fittings sinks, bathtubs, sinks or bidets.

Other end fittings provided: 9, 10, 11, 12, 14, 17 mm.