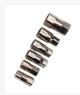

## **Description**

Removable jaw, adjustable up to Ø 32 mm - 1.1/4", for screws or fittings sinks, bathtubs, sinks or bidets.

Other end fittings provided: 9, 10, 11, 12, 14, 17 mm.

### References

| Sku    | Description                         | Nut size across flats mm (A)         | kg    |
|--------|-------------------------------------|--------------------------------------|-------|
| 261470 | Basin wrench + 6 end fittings + jaw | 9 - 10 - 11 - 12 - 13 - 14 - 17 - 32 | 0,500 |
| 753270 | 6 end fittings                      | 9 - 10 - 11 - 12 - 14 - 17           | 0,090 |
| 753750 | Jaw                                 | 32                                   | 0,150 |