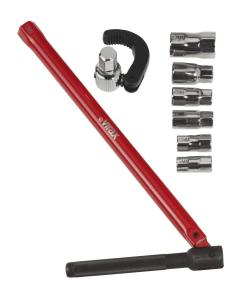

# 2614: Basin Wrench

## **Description**

Removable jaw, adjustable up to Ø 32 mm - 1.1/4", for screws or fittings sinks, bathtubs, sinks or bidets.

Other end fittings provided: 9, 10, 11, 12, 14, 17 mm.

### References

| Sku    | Description                         | Nut size across flats mm (A)         | kg    |
|--------|-------------------------------------|--------------------------------------|-------|
| 261470 | Basin wrench + 6 end fittings + jaw | 9 - 10 - 11 - 12 - 13 - 14 - 17 - 32 | 0,500 |
| 753270 | 6 end fittings                      | 9 - 10 - 11 - 12 - 14 - 17           | 0,090 |
| 753750 | Jaw                                 | 32                                   | 0,150 |