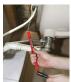

#### Manoeuvrable:

Compact design for reaching awkward nuts.

Fits most taps.

#### **Practical:**

Hollow arms and end fittings to avoid obstruction by threaded rods.