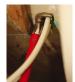

#### Manoeuvrable:

Compact design for reaching awkward nuts.

Fits most taps.

#### **Practical:**

Hollow arms and end fittings to avoid obstruction by threaded rods.