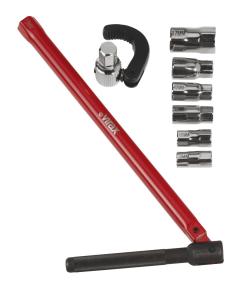

## Description

For tightening and loosening tap nuts. Hollow arms, 25 cm long. Hollow end fittings for 13 mm hexagonal nuts.

Removable jaw, adjustable up to Ø 32 mm - 1.1/4", for screws or fittings sinks, bathtubs, sinks or bidets.

Other end fittings provided: 9, 10, 11, 12, 14, 17 mm.

# References

| Sku    | Description                         | Nut size across flats mm (A)         | kg    |
|--------|-------------------------------------|--------------------------------------|-------|
| 261470 | Basin wrench + 6 end fittings + jaw | 9 - 10 - 11 - 12 - 13 - 14 - 17 - 32 | 0,500 |
| 753270 | 6 end fittings                      | 9 - 10 - 11 - 12 - 14 - 17           | 0,090 |
| 753750 | Jaw                                 | 32                                   | 0,150 |