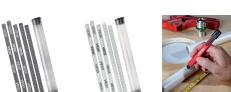

Made of Dura Lead, which lasts 2 to 3 times longer, a lead-free mix of clay and graphite, 18% thicker than a regular pencil.

Spare leads available in black or white.

## References

| Sku    | Description                           | kg    |
|--------|---------------------------------------|-------|
| 262710 | Carpenter's pencil with 3 black leads | 0,038 |
| 262712 | 5 spare black leads                   | 0,024 |
| 262714 | 5 mines de rechange blanches          | 0,024 |