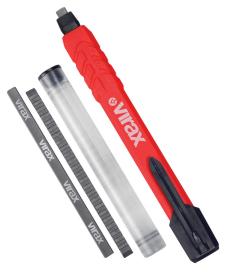

## 2627: Carpenter's pencil with rechargeable lead.

## **Description**

Carpenter's pencil with rechargeable lead, ideal for writing on metal, plastic, concrete, or stone.

Lead blocked effectively by notches. Press the cap to release and slide it without sharpening.

Made of Dura Lead, which lasts 2 to 3 times longer, a lead-free mix of clay and graphite, 18% thicker than a regular pencil.

Spare leads available in black or white.