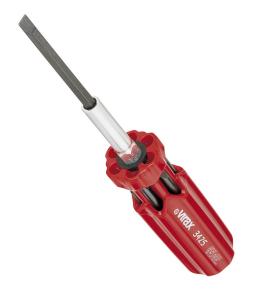

## 3425: Seven-Bit Screwdriver

## **Description**

All the bits are stored in the handle for safe-keeping and immediate availability. Very compact.

Long bit-holder for difficult-to-reach screws. Fully machined tips. Magnetic bit holder.

Large diameter handle: Very efficient tightening and loosening action.

Excellent grip. Impact and torsion-resistant.

Total length: 185 mm. Bits length: 35 mm.