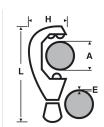

## References

| Sku    | A mm    | A " OD      | L mm | H mm | E maxi mm | kg    |
|--------|---------|-------------|------|------|-----------|-------|
| 210110 | 10 - 42 | 1/8 - 1.1/4 | 310  | 118  | 5         | 1,740 |
| 210125 | 21 - 60 | 1/2 - 2     | 400  | 155  | 5         | 3,010 |
| 210130 | 27 - 90 | 3/4 - 3     | 460  | 177  | 5         | 4,220 |