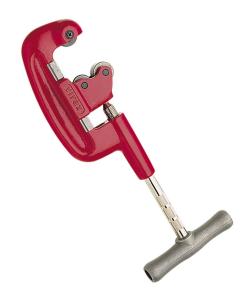

## 2101: Stainless Steel Pipe Cutter 10-90 mm

## **Description**

## Max. thickness: 5 mm.

Excellent weight distribution giving improved inertia and providing high stiffness. Thrust ball bearing prevents slider wear and reduces the turning torque of the screw.

Ref. 210125: Also works on steel pipes with cutting wheels 210121 fitted.

Ref. 210110 - 210130 : Steel pipe cutter (supplied with a steel cutting wheel). Also works on stainless steel pipes with cutting wheels 210123 fitted.