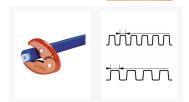

## Description

Cuts PE protective pipe sheaths and most electric cable sheaths up to Ø 45 mm.

Cuts the corugation at the top of the grove leaving the pipe inside the sheath intact and free from scratches.

Ultra-resistant body and blade guides.

Very strong, removable, interchangeable stainless steel blades.

2 models / 2 colours to suit all available corrugated conduits on the market. Cut quickly. 1/2 turn is enough.

## References

| Sku    | For corrugations  | L mm | Hmm | kg    |
|--------|-------------------|------|-----|-------|
| 211627 | At 2,7 mm centres | 85   | 53  | 0,290 |
| 211640 | At 4 mm centres   | 85   | 53  | 0,290 |