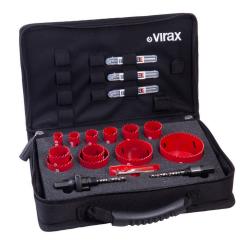

## 2209: Hole Saw Set

## The + product:

Virax bi-metal hole saws, with their varying tooth height and gullet size guarantee:

A fast, regular cut. Low vibration during cutting. Easy removal of the blank. Increased durability. Low pressing force.

## **Description**

For drilling holes in gas pipes to form T-flanges or in partitions made of wood, plasterboard or similar materials for the passage of mild steel, semi-hard steel, stainless steel, lightweight alloy or plastic pipes.

## References

| Sku    | Description                                              | Ø mm                                | Supplied with                                                          | kg    |
|--------|----------------------------------------------------------|-------------------------------------|------------------------------------------------------------------------|-------|
| 220906 | Complete kit - 12-piece<br>hole saw set                  | 16-19-22-25-29-32-35-38-44-51-64-76 | 2 arbors with Ø 6<br>mm.pilot drill, 3 spare<br>pilot drills           | 1,910 |
| 220907 | Kit plombier et électricien<br>- Coffret 9 scies cloches | 19-22-29-35-38-44-51-57-64          | 2 arbors with Ø 6 mm<br>pilot drill, 1 adaptor, 1<br>spare pilot drill | 1,590 |
| 220908 | Kit de base - Coffret 5<br>scies cloches                 | 22-25-29-32-38                      | 1 arbor with Ø 6 mm pilot<br>drill, 1 adaptor                          | 0,590 |