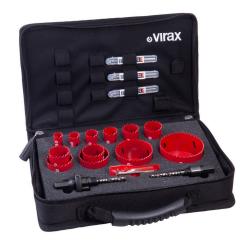

## 2209: Hole Saw Set

## The + product:

Virax bi-metal hole saws, with their varying tooth height and gullet size guarantee:

A fast, regular cut.
Low vibration during cutting.
Easy removal of the blank.
Increased durability.
Low pressing force.

## **Description**

For drilling holes in gas pipes to form T-flanges or in partitions made of wood, plasterboard or similar materials for the passage of mild steel, semi-hard steel, stainless steel, lightweight alloy or plastic pipes.

## References

| Sku    | Description                                              | Ø mm                                | Supplied with                                                       | kg    |
|--------|----------------------------------------------------------|-------------------------------------|---------------------------------------------------------------------|-------|
| 220906 | Complete kit - 12-piece hole saw set                     | 16-19-22-25-29-32-35-38-44-51-64-76 | 2 arbors with Ø 6 mm.pilot drill,<br>3 spare pilot drills           | 1,910 |
| 220907 | Kit plombier et électricien -<br>Coffret 9 scies cloches | 19-22-29-35-38-44-51-57-64          | 2 arbors with Ø 6 mm pilot drill,<br>1 adaptor, 1 spare pilot drill | 1,590 |
| 220908 | Kit de base - Coffret 5 scies<br>cloches                 | 22-25-29-32-38                      | 1 arbor with Ø 6 mm pilot drill,<br>1 adaptor                       | 0,590 |