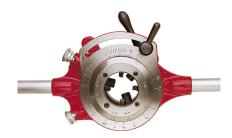

## 1265: Adjustable Manual Threader

Forged, heat-treated steel, reversible without removal, for right and left-hand threads. Two removable tubular steel handles, can be screwed end to end.

Adjustable rear guides for centring the threader on the pipe.

Opening lever disengages the dies from the pipe when threading completed for trimming metal shavings and removing the threader from the pipe.