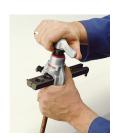

## 2505: Heavy Duty Flanging Tool

## The + product:

**Eccentric-mounted turn-pin** for an impeccable finish and a perfect seal. **End-of-travel "release" system** for "smoothing " the flange. Feed screw fitted with a large handle **for minimum effort**.

## **Description**

**Capacity on annealed and hard copper pipes**: 45° tapered flange: Ø 3/16" to 3/4" OD.

Precision tool for forming flanges on copper refrigeration pipes. Supplied in a plastic case containing die and yoke vice.