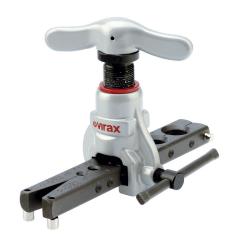

## 2505: Heavy Duty Flanging Tool

## The + product:

**Eccentric-mounted turn-pin** for an impeccable finish and a perfect seal. **End-of-travel "release" system** for "smoothing " the flange. Feed screw fitted with a large handle **for minimum effort**.

## **Description**

**Capacity on annealed and hard copper pipes**: 45° tapered flange: Ø 3/16" to 3/4" OD.

Precision tool for forming flanges on copper refrigeration pipes. Supplied in a plastic case containing die and yoke vice.