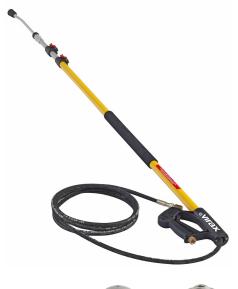

## A complete range of accessories:

- Telescopic lance: frontage cleaning up to 5 m.
- Harness for telescopic lance: lance hold assistance.
- Gutter elbow lance: gutter cleaning, only operates with the telescopic lance Ref. 293233.
- Suction filter screen: filters water from an external tank (3 m hose).
- 4 1/8" jet nozzle: 3 retro-jets + 1 front jet to attack the plug.
- 1/8" rotating nozzle: rotating jets for pipes with heavy dirt build up, moss, etc.
- 4 1/4" jet nozzle: 3 retro-jets + 1 front jet to attack the plug.
- 1/4" rotating nozzle: rotating jets for pipes with heavy dirt build up, moss, etc.
- Pipe cleaning hose.

## References

| Sku    | Description                  | 293230 | 293280 | kg    |
|--------|------------------------------|--------|--------|-------|
| 293233 | Telescopic lance             | ok     | ok     | 3,000 |
| 293234 | Harness for telescopic lance | ok     | ok     | 0,900 |
| 293235 | Gutter elbow lance           | ok     | ok     | 1,200 |