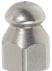

## A complete range of accessories:

- Telescopic lance: frontage cleaning up to 5 m.
- Harness for telescopic lance: lance hold assistance.
- Gutter elbow lance: gutter cleaning, only operates with the telescopic lance Ref. 293233.
- Suction filter screen: filters water from an external tank (3 m hose).
- 4 1/8" jet nozzle: 3 retro-jets + 1 front jet to attack the plug.
- 1/8" rotating nozzle: rotating jets for pipes with heavy dirt build up, moss, etc.
- 4 1/4" jet nozzle: 3 retro-jets + 1 front jet to attack the plug.
- 1/4" rotating nozzle: rotating jets for pipes with heavy dirt build up, moss, etc.
- Pipe cleaning hose.

| Sku    | Description             | 293230 | 293280 | kg    |
|--------|-------------------------|--------|--------|-------|
| 293236 | Suction filter screen   | -      | ok     | 5,200 |
| 293272 | 4 1/8" jet nozzle       | ok     | -      | 0,030 |
| 293273 | 1/8" rotating nozzle    | ok     | -      | 0,060 |
| 293277 | 4 1/4" jet nozzle       | -      | ok     | 0,035 |
| 293278 | 1/4" rotating nozzle    | -      | ok     | 0,065 |
| 753578 | Pipe cleaning hose 20 m | ok     | -      | 2,090 |