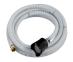

## A complete range of accessories:

- Telescopic lance: frontage cleaning up to 5 m.
- Harness for telescopic lance: lance hold assistance.
- Gutter elbow lance: gutter cleaning, only operates with the telescopic lance Ref. 293233.
- Suction filter screen: filters water from an external tank (3 m hose).
- 4 1/8" jet nozzle: 3 retro-jets + 1 front jet to attack the plug.
- 1/8" rotating nozzle: rotating jets for pipes with heavy dirt build up, moss, etc.
- 4 1/4" jet nozzle: 3 retro-jets + 1 front jet to attack the plug.
- 1/4" rotating nozzle: rotating jets for pipes with heavy dirt build up, moss, etc.
- Pipe cleaning hose.

| Sku    | Description             | 293230 | 293280 | kg    |
|--------|-------------------------|--------|--------|-------|
| 293236 | Suction filter screen   | -      | ok     | 5,200 |
| 293272 | 4 1/8" jet nozzle       | ok     | -      | 0,030 |
| 293273 | 1/8" rotating nozzle    | ok     | -      | 0,060 |
| 293277 | 4 1/4" jet nozzle       | -      | ok     | 0,035 |
| 293278 | 1/4" rotating nozzle    | -      | ok     | 0,065 |
| 753578 | Pipe cleaning hose 20 m | ok     | -      | 2,090 |