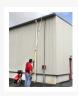

## A complete range of accessories:

- Telescopic lance: frontage cleaning up to 5 m.
- Harness for telescopic lance: lance hold assistance.
- Gutter elbow lance: gutter cleaning, only operates with the telescopic lance Ref. 293233.
- Suction filter screen: filters water from an external tank (3 m hose).
- 4 1/8" jet nozzle: 3 retro-jets + 1 front jet to attack the plug.
- 1/8" rotating nozzle: rotating jets for pipes with heavy dirt build up, moss, etc.
- 4 1/4" jet nozzle: 3 retro-jets + 1 front jet to attack the plug.
- 1/4" rotating nozzle: rotating jets for pipes with heavy dirt build up, moss, etc.
- Pipe cleaning hose.

## References

| Sku    | Description                  | 293230 | 293280 | kg    |
|--------|------------------------------|--------|--------|-------|
| 293233 | Telescopic lance             | ok     | ok     | 3,000 |
| 293234 | Harness for telescopic lance | ok     | ok     | 0,900 |
| 293235 | Gutter elbow lance           | ok     | ok     | 1,200 |