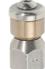

## A complete range of accessories:

- Telescopic lance: frontage cleaning up to 5 m.
- Harness for telescopic lance: lance hold assistance.
- Gutter elbow lance: gutter cleaning, only operates with the telescopic lance Ref. 293233.
- Suction filter screen: filters water from an external tank (3 m hose).
- 4 1/8" jet nozzle: 3 retro-jets + 1 front jet to attack the plug.
- 1/8" rotating nozzle: rotating jets for pipes with heavy dirt build up, moss, etc.
- 4 1/4" jet nozzle: 3 retro-jets + 1 front jet to attack the plug.
- 1/4" rotating nozzle: rotating jets for pipes with heavy dirt build up, moss, etc.
- Pipe cleaning hose.

| Sku    | Description             | 293230 | 293280 | kg    |
|--------|-------------------------|--------|--------|-------|
| 293236 | Suction filter screen   | -      | ok     | 5,200 |
| 293272 | 4 1/8" jet nozzle       | ok     | -      | 0,030 |
| 293273 | 1/8" rotating nozzle    | ok     | -      | 0,060 |
| 293277 | 4 1/4" jet nozzle       | -      | ok     | 0,035 |
| 293278 | 1/4" rotating nozzle    | -      | ok     | 0,065 |
| 753578 | Pipe cleaning hose 20 m | ok     | -      | 2,090 |