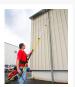

## A complete range of accessories:

- Telescopic lance: frontage cleaning up to 5 m.
- Harness for telescopic lance: lance hold assistance.
- Gutter elbow lance: gutter cleaning, only operates with the telescopic lance Ref. 293233.
- Suction filter screen: filters water from an external tank (3 m hose).
- 4 1/8" jet nozzle: 3 retro-jets + 1 front jet to attack the plug.
- 1/8" rotating nozzle: rotating jets for pipes with heavy dirt build up, moss, etc.
- 4 1/4" jet nozzle: 3 retro-jets + 1 front jet to attack the plug.
- 1/4" rotating nozzle: rotating jets for pipes with heavy dirt build up, moss, etc.
- Pipe cleaning hose.

## References

| Sku    | Description                  | 293230 | 293280 | kg    |
|--------|------------------------------|--------|--------|-------|
| 293233 | Telescopic lance             | ok     | ok     | 3,000 |
| 293234 | Harness for telescopic lance | ok     | ok     | 0,900 |
| 293235 | Gutter elbow lance           | ok     | ok     | 1,200 |