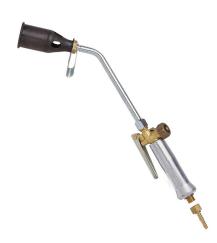

## 5250 : Waterproofer's Torch – X 400 Handle

## Description

General shut-off valve. Constant pilot light adjustment. Heat and bitumen-resistant handle. Threaded nipple for connecting straight or swivel couplings. Rounded handle for a good, easy grip even without gloves. Set of two interchangeable burners fitting onto single connecting tubes. All burners fitted with an adjustable stand. Long trigger for easy operation with or without gloves. **Tip**: Use only with propane gas. Operating pressure: 4 bar.