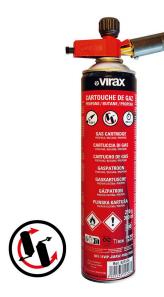

# 5215 : XB III propane/butane/propene blow torch

#### Lightweight and compact. Piezo lighting.

The cartridge contains a propane, butane and propene mix producing a very high temperature flame up to 2100°C.

With its safety valve, the cartridge can be removed and installed without loss of gas.

7/16 "connection (EU)

**Immediately usable** in any position, for soft and hard soldering (Ø 14 mm), bending and shrinking plastic, annealing pipes, loosening rusted nuts and unfreezing pipes.