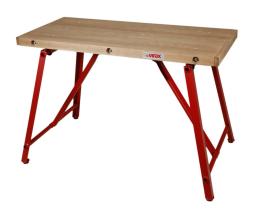

## 2009: Professional Fitter's Table

Very sturdy construction, able to support heavy loads. Highly stable. Easy to set-up, take-down and carry.

Very thick beechwood top. 3 reinforcing tie-bars for increased rigidity. 40 mm angle section legs.

Max load: 500 kg.

Version with wheels + handle set available for easy travel. Screws included, quick assembly model.

The wheels + handle set (ref. 200912) is only available for users with an existing table.

## References

| Sku    | Working dimensions mm             | E mm | H mm | kg     |
|--------|-----------------------------------|------|------|--------|
| 200901 | 1200 x 540 - With wheels / handle | 50   | 820  | 44,500 |
| 200900 | 1200 x 540 - No wheels / handle   | 50   | 820  | 43,000 |