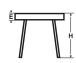

## References

| Sku    | Working dimensions mm             | E mm | H mm | kg     |
|--------|-----------------------------------|------|------|--------|
| 200901 | 1200 x 540 - With wheels / handle | 50   | 820  | 44,500 |
| 200900 | 1200 x 540 - No wheels / handle   | 50   | 820  | 43,000 |