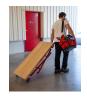

Max load: 500 kg.

Version with wheels + handle set available for easy travel. Screws included, quick assembly model.

The wheels + handle set (ref. 200912) is only available for users with an existing table.