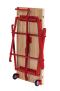

Max load: 500 kg.

Version with wheels + handle set available for easy travel. Screws included, quick assembly model.

The wheels + handle set (ref. 200912) is only available for users with an existing table.