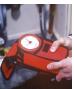

Modern design.

Checks the tightness seal of a gas installation in a pressure less than 50 mbar. its automatic limiting device of pressure avoids any risk of error.