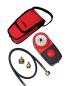

## The + product:

**Very compact**: holding in only one hand and being able to be

transported easily.

**Strong**: very resistant composite material.

**Ergonomic**: easily transportable in its storage bag.

## Description

Dimensions mm: 165 x 80 x 80.

Light: 1.280 kg. Supplied with: - 1 coupling hose,

- brass couplings:1/2 G female, 7/8 G male, propan 20/150 male,
- box of seals,
- 1,5 V battery (LR6/AA),
- protective carrying bag.