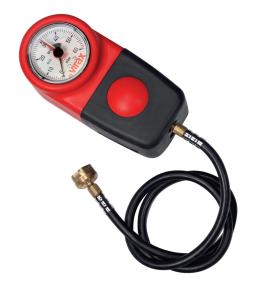

Modern design.

Checks the tightness seal of a gas installation in a pressure less than 50 mbar. its automatic limiting device of pressure avoids any risk of error.

## Description

Dimensions mm: 165 x 80 x 80.

Light: 1.280 kg. Supplied with: - 1 coupling hose,

- brass couplings:1/2 G female, 7/8 G male, propan 20/150 male,
- box of seals,
- 1,5 V battery (LR6/AA),
- protective carrying bag.