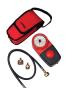

## The + product:

 $\textbf{Very compact}: \ \text{holding in only one hand and being able to be transported}$ 

easily.

**Strong**: very resistant composite material.

**Ergonomic**: easily transportable in its storage bag.

## **Description**

Dimensions mm: 165 x 80 x 80.

Light: 1.280 kg. Supplied with: - 1 coupling hose,

- brass couplings:1/2 G female, 7/8 G male, propan 20/150 male,
- box of seals,
- 1,5 V battery (LR6/AA),
- protective carrying bag.