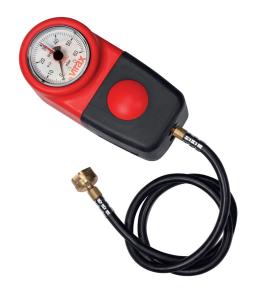

Modern design.

Checks the tightness seal of a gas installation in a pressure less than 50 mbar. its automatic limiting device of pressure avoids any risk of error.

## **Description**

Dimensions mm: 165 x 80 x 80.

Light: 1.280 kg. Supplied with: - 1 coupling hose,

- brass couplings:1/2 G female, 7/8 G male, propan 20/150 male,
- box of seals,
- 1,5 V battery (LR6/AA),
- protective carrying bag.