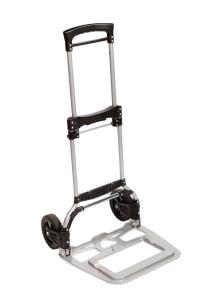

## 3826 : Folding trolley

## Description

Folding trolley designed to carry heavy loads up to 120 kg.

**High stability** for Virabox: a **specially designed tray** with the same shape as the Virabox provides ideal wedging, **preventing them from slipping** even without using the elastic strap.

Also suitable for **all types of boxes** and loads with its flat surface. **Does not deform** in use thanks to its **sturdy** and **rigid** design in steel pipes  $\emptyset$  22 mm and **heavy-duty** forged steel tray.

Easy handling with man-height handle extendable to 1.08 m and large Ø 145 mm wheels.

**Space-saving**, thanks to sliding handle and simultaneous folding wheels and tray.

Elastic strap included for securing bulky items to the frame.