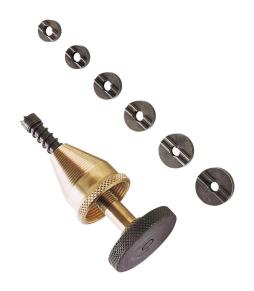

## **Description**

Tap seat grinding tool. Spring holds cutter in contact with the tap seating. Cutter with serrated underside, screws on to cutter-holder. M7 thread. Taper ensures a correct fit on the head of the tape. Cutter-holder no.1: internally and externally threaded tapered cone. Cutter-holder no.2: triple cone: for servicing of bath, basin, kitchen and bib taps.

## References

| Sku    | Characteristic                                                            | kg    |
|--------|---------------------------------------------------------------------------|-------|
| 262191 | Cutter-holder no.1 and cutters Ø 11 - 13 - 14 - 15 - 16 - 18 - 20 - 22 mm | 0,305 |
| 262181 | Cutter-holder no.1                                                        | 0,235 |
| 262182 | Cutter-holder no.2                                                        | 0,390 |