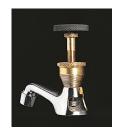

## **Description**

Tap seat grinding tool. Spring holds cutter in contact with the tap seating. Cutter with serrated underside, screws on to cutter-holder. M7 thread. Taper ensures a correct fit on the head of the tape. Cutter-holder no.1: internally and externally threaded tapered cone. Cutter-holder no.2: triple cone: for servicing of bath, basin, kitchen and bib taps.