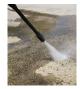

Clean blocked pipes effectively with the 3 retro-jet nozzle.

#### Pipe cleaning function:

Cleans and unblocks all types of pipe obstructed by grease or friable materials such as grease, silt, soap, sand and clay.

- 3 retro-jet nozzle (1/8"): simply guide the hose which moves forward thanks to the pressure.
- 20 m pipe cleaning hose.