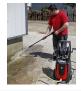

## The + product:

**Mobile and complete** for semi-intensive use.

**Quickly wash** your sites, frontage using the low pressure / high pressure lances.

**Strip the toughest surfaces deep** down thanks to the rotating nozzle lance.

#### **High pressure washing function:**

- Gun with lockable trigger.
- Sheathed HP/LP multi-jet lance.
- Rotating nozzle lance: cleaning power doubled.
- 1 pro HP hose (12 m) on roller with brake.
- 2 removable 0.6 l. detergent tanks that can be controlled separately.