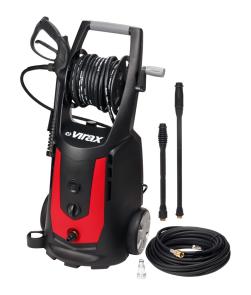

# 2932: Pro HP Cleaner-Clearer

### A professional quality assembly:

- 2800 rpm motor for semi-intensive use.
- Brass axial pump and stainless steel pistons for maximum endurance.
- Automatic shut off function to preserve the motor and reduce electricity consumption.
- Non-deforming, shock-resistant PE injected hood.
- Large diameter moulded hub wheels to cross any obstacle.

#### **High pressure washing function:**

- Gun with lockable trigger.
- Sheathed HP/LP multi-jet lance.
- Rotating nozzle lance: cleaning power doubled.
- 1 pro HP hose (12 m) on roller with brake.
- 2 removable 0.6 l. detergent tanks that can be controlled separately.

#### Pipe cleaning function:

Cleans and unblocks all types of pipe obstructed by grease or friable materials such as grease, silt, soap, sand and clay.

- 3 retro-jet nozzle (1/8"): simply guide the hose which moves forward thanks to the pressure.
- 20 m pipe cleaning hose.

# **More Information**

| Capacity      | Ø 40 mm to 100 mm.<br>Continuous usage time per day: 1h30.                                                                                                                                                                 |
|---------------|----------------------------------------------------------------------------------------------------------------------------------------------------------------------------------------------------------------------------|
| Supplied with | <ul> <li>1 gun,</li> <li>1 HP/LP multi-jet lance,</li> <li>1 rotating nozzle lance,</li> <li>1 Pro HP hose (12 m),</li> <li>1 3 retro-jet nozzle ((1/8"),</li> <li>20 m pipe cleaning hose with crimped nozzle.</li> </ul> |