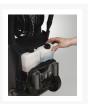

#### High pressure washing function:

- Gun with lockable trigger.
- Sheathed HP/LP multi-jet lance.
- Rotating nozzle lance: cleaning power doubled.
- 1 pro HP hose (12 m) on roller with brake.
- 2 removable 0.6 l. detergent tanks that can be controlled separately.