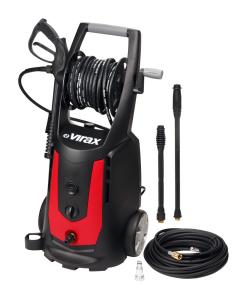

# 2932 : Pro HP Cleaner-Clearer

## The + product :

Mobile and complete for semi-intensive use.

**Quickly wash** your sites, frontage using the low pressure / high pressure lances.

**Strip the toughest surfaces deep** down thanks to the rotating nozzle lance. **Clean blocked pipes effectively** with the 3 retro-jet nozzle.

#### High pressure washing function:

- Gun with lockable trigger.
- Sheathed HP/LP multi-jet lance.
- Rotating nozzle lance: cleaning power doubled.
- 1 pro HP hose (12 m) on roller with brake.
- 2 removable 0.6 l. detergent tanks that can be controlled separately.

# **More Information**

| Capacity      | Ø 40 mm to 100 mm.<br>Continuous usage time per day: 1h30.                                                                                                                     |
|---------------|--------------------------------------------------------------------------------------------------------------------------------------------------------------------------------|
| Supplied with | - 1 gun,<br>- 1 HP/LP multi-jet lance,<br>- 1 rotating nozzle lance,<br>- 1 Pro HP hose (12 m),<br>- 1 3 retro-jet nozzle ((1/8"),<br>- 20 m pipe cleaning hose (Ref. 753578). |