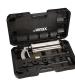

# 2901: Pipe Cleaner Gun



# The + product :

### **Pressure:**

up to 6 bars for pipes up to Ø 100 mm.

# Efficiency:

98% of energy is directed forward to free blocked pipes.

#### Safe:

only 2% of released energy acts on the pipe walls.

# **Description**







# Ideal for blockages far away from the siphon.

This cleaner uses the kinetic energy stored in the cylindrical body (max. 6 bar) to remove blockages formed by grease, soap, wash water, hair, paper, cloth, etc.

For cleaning domestic drainage pipes of max. internal  $\emptyset$  100mm (sinks, wash hand basins, urinals, bath-thubs, etc.), as well as toilet if fitted with the optional extension (290151).

Integrated manometer to measure the pressure to be applied.

Supplied in a case.

# References

| Sku    | kg (pipe cleaner) |
|--------|-------------------|
| 290150 | 2,800             |