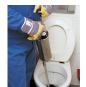

# Ideal for blockages far away from the siphon.

This cleaner uses the kinetic energy stored in the cylindrical body (max. 6 bar) to remove blockages formed by grease, soap, wash water, hair, paper, cloth, etc.

For cleaning domestic drainage pipes of max. internal  $\emptyset$  100mm (sinks, wash hand basins, urinals, bath-thubs, etc.), as well as toilet if fitted with the optional extension (290151).

Integrated manometer to measure the pressure to be applied.