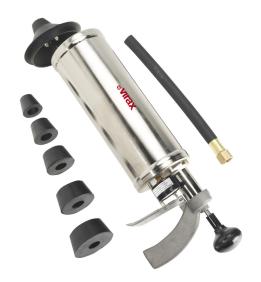

# 2901: Pipe Cleaner Gun

For cleaning domestic drainage pipes of max. internal  $\emptyset$  100mm (sinks, wash hand basins, urinals, bath-thubs, etc.), as well as toilet if fitted with the optional extension (290151).

Integrated manometer to measure the pressure to be applied.

Supplied in a case.

# References

| Sku    | kg (pipe cleaner) |
|--------|-------------------|
| 290150 | 2,800             |