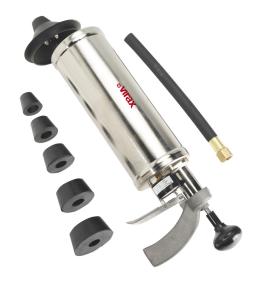

# Ideal for blockages far away from the siphon.

This cleaner uses the kinetic energy stored in the cylindrical body (max. 6 bar) to remove blockages formed by grease, soap, wash water, hair, paper, cloth, etc.

For cleaning domestic drainage pipes of max. internal  $\emptyset$  100mm (sinks, wash hand basins, urinals, bath-thubs, etc.), as well as toilet if fitted with the optional extension (290151).

Integrated manometer to measure the pressure to be applied.

Supplied in a case.