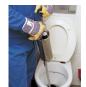

# Ideal for blockages far away from the siphon.

This cleaner uses the kinetic energy stored in the cylindrical body (max. 6 bar) to remove blockages formed by grease, soap, wash water, hair, paper, cloth, etc.

For cleaning domestic drainage pipes of max. internal  $\emptyset$  100mm (sinks, wash hand basins, urinals, bath-thubs, etc.), as well as toilet if fitted with the optional extension (290151).

Integrated manometer to measure the pressure to be applied.