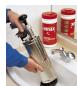

# Ideal for blockages far away from the siphon.

This cleaner uses the kinetic energy stored in the cylindrical body (max. 6 bar) to remove blockages formed by grease, soap, wash water, hair, paper, cloth, etc.

For cleaning domestic drainage pipes of max. internal  $\emptyset$  100mm (sinks, wash hand basins, urinals, bath-thubs, etc.), as well as toilet if fitted with the optional extension (290151).

Integrated manometer to measure the pressure to be applied.