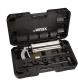

# 2901: Pipe Cleaner Gun



# The + product :

### **Pressure:**

up to 6 bars for pipes up to Ø 100 mm.

### **Efficiency:**

98% of energy is directed forward to free blocked pipes.

#### Safe

only 2% of released energy acts on the pipe walls.

# **Description**







# Ideal for blockages far away from the siphon.

This cleaner uses the kinetic energy stored in the cylindrical body (max. 6 bar) to remove blockages formed by grease, soap, wash water, hair, paper, cloth, etc.

For cleaning domestic drainage pipes of max. internal  $\emptyset$  100mm (sinks, wash hand basins, urinals, bath-thubs, etc.), as well as toilet if fitted with the optional extension (290151).

Integrated manometer to measure the pressure to be applied.

Supplied in a case.

## References

| Sku    | kg (pipe cleaner) |
|--------|-------------------|
| 290150 | 2,800             |