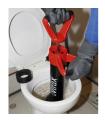

## **Description**

Professional pump-action pipe cleaner for wash hand basins, sinks, showers toilets, etc..

Works in both pressure and suction.

**Back and forward movement facilitated** by the seal protected by water resistant marine grease.

Interior seal perfectly waterproof to guarantee maximum pressure during difficult pipe cleaning operations.

Specially designed end pieces to facilitate introduction and limit flow back. Body and end pieces resistant to domestic pipe cleaning products (caustic soda or 20% diluted hydrogen chloride based).