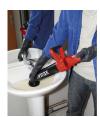

## **Description**

Professional pump-action pipe cleaner for wash hand basins, sinks, showers toilets, etc..

Works in both pressure and suction.

**Back and forward movement facilitated** by the seal protected by water resistant marine grease.

Interior seal perfectly waterproof to guarantee maximum pressure during difficult pipe cleaning operations.

Specially designed end pieces to facilitate introduction and limit flow back. Body and end pieces resistant to domestic pipe cleaning products (caustic soda or 20% diluted hydrogen chloride based).