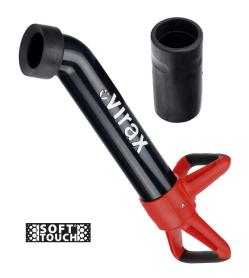

## 2902: Pump-Action Pipe Cleaner

## The + product:

2 robust non-slip Soft Touch® handles.

**Single body**, resistant to impact and domestic pipe cleaning products. **2 end pieces** for all types of pipe cleaning, easy to put on and take off.

## **Description**

Professional pump-action pipe cleaner for wash hand basins, sinks, showers toilets, etc..

Works in both pressure and suction.

**Back and forward movement facilitated** by the seal protected by water resistant marine grease.