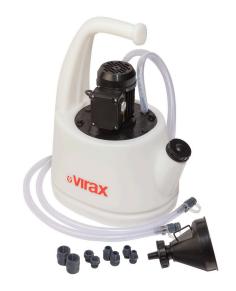

# 2950: Descaling Pump

### The + product:

**Faster and more effective action** thanks to its **electric** manual flow reverser to remove deposits in the 2 directions.

Easy draining with its lower handle moulded in the tank

#### **Description**

Translucent, anti-impact plastic tank **to view the fluid level.**Balanced and **powerful motor (150 W)** for a 33 l/min flow rate and an elevation height up to 12 metres.

**IP54 protected motor** for maximum lifetime.

Robust and practical transport handle.

Specific funnel screwed instead of the stopper **for easy filling.** Max usage temperature: 50°C.

Virax additives must be added to optimise the action of the descaling pump. These additives are specific to the cleaning to be carried out. Their objective is to re-establish the ideal circulation in the installation for better effectiveness.

#### **More Information**

| Tips          | Choose the descaling fluid to use according to the material of the boiler heating element:  - Steel and copper: descaling fluid ref. 295010 to associate with a neutralizer 295015 to preserve the boiler, descaling pump, and environment.  - All materials including aluminium: multi-material descaling fluid ref. 295011 and 295012 not requiring any neutralisation phase. |
|---------------|---------------------------------------------------------------------------------------------------------------------------------------------------------------------------------------------------------------------------------------------------------------------------------------------------------------------------------------------------------------------------------|
| Supplied with | Two 2 m long transparent pipes and 1 set of 8 connectors included to adapt to all configurations.                                                                                                                                                                                                                                                                               |