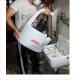

# 2950: Descaling Pump

### The + product:

**Faster and more effective action** thanks to its **electric** manual flow reverser to remove deposits in the 2 directions.

Easy draining with its lower handle moulded in the tank

#### **Description**

Translucent, anti-impact plastic tank **to view the fluid level.**Balanced and **powerful motor (150 W)** for a 33 l/min flow rate and an elevation height up to 12 metres.

**IP54 protected motor** for maximum lifetime.

Robust and practical transport handle.

Specific funnel screwed instead of the stopper **for easy filling.** Max usage temperature: 50°C.

Virax additives must be added to optimise the action of the descaling pump. These additives are specific to the cleaning to be carried out. Their objective is to re-establish the ideal circulation in the installation for better effectiveness.