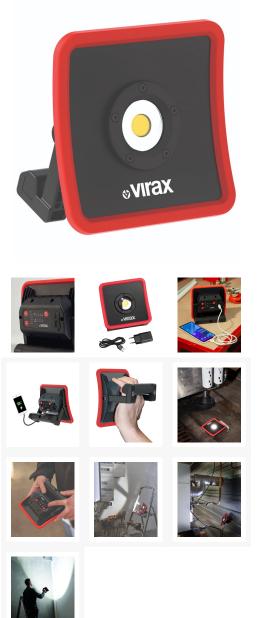

## 2628 : Waterproof XL spotlight

## The + product :

Waterproof for use in **extreme conditions** with its **IP67 rating**. Based on the **COB LED technology, high power** (2000 lumens) to light your worksites.

Handy Power Bank function to recharge your mobile devices.

## Description

Waterproof worksite spotlight (IP67 rating) with sturdy cast aluminium housing for heavy-duty and professional use in demanding work environments.

Emergency battery function with USB port to recharge mobile devices. COB LED technology for powerful 2000 lumen lighting.

Extended lifetime up to 20 hours with its 7.3V / 4000 mAh Li-ion battery. Lighting intensity adjustment over 5 levels from 10% to 100%. Jointed handle with powerful magnets

Lighting time indicator, battery charge indicator during charging.

Charger and recharging cable included.