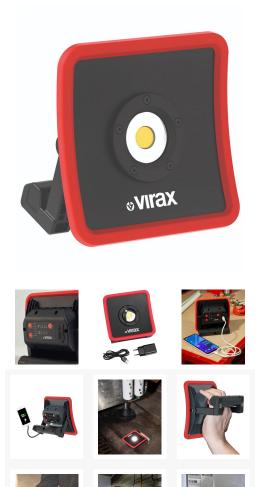

## 2628 : Waterproof XL spotlight

Waterproof for use in **extreme conditions** with its **IP67 rating**. Based on the **COB LED technology, high power** (2000 lumens) to light your worksites.

Handy Power Bank function to recharge your mobile devices.

## Description

Waterproof worksite spotlight (IP67 rating) with sturdy cast aluminium housing for heavy-duty and professional use in demanding work environments. Emergency battery function with USB port to recharge mobile devices. COB LED technology for powerful 2000 lumen lighting. Extended lifetime up to 20 hours with its 7.3V / 4000 mAh Li-ion battery. Lighting intensity adjustment over 5 levels from 10% to 100%. Jointed handle with powerful magnets Lighting time indicator, battery charge indicator during charging.

Charger and recharging cable included.