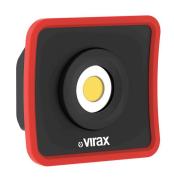

## 2628: Portable mini spotlight

## **Description**

COB LED technology offering a powerful 1000 lumen lighting in such a compact spotlight.

Can be used in all conditions thanks to its IP65 rating.

Extensive lifetime up to 15 hours with its 3.65V / 4000 mAh Li-ion battery. Accurate intensity adjustment from 10% to 100%.