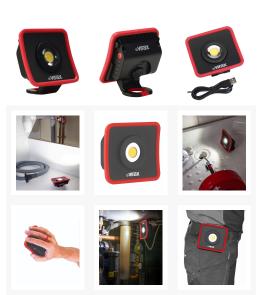

## The + product:

Min size and max power for free use.

Easy handling and **multiple positions** with its **4-in-1 jointed base**. **Brightness adaptable** to your needs thanks to its ultra-precise **intensity adjustment**.

Easy handling, multiple positions and light orientation with its 4-in-1 jointed base: ring, foot, magnet, clamp.

USB charging cable included.