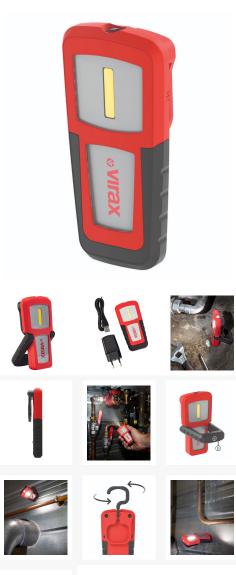

# 2628 : PRO 2-en-1 compact lamp

## The + product :

Multi-purpose with its **dual function**: **directional spotlight** or **widespread lighting**.

**Adapts** to all configurations with its **magnetized jointed foot**. **Long operating lifetime** with its 3.7V Li-ion battery.

### Description

Multipurpose use, adapts to your needs: directional spotlight or widespread lighting.

Adapted to all work conditions with its IP65 rating.

Multiple orientation positions to adapt to all lighting configurations with its retractable suspension hook and its magnetized jointed foot with 180° rotation.

Sturdy and ergonomic ultra-slim housing (13mm only) for excellent handling, carry it in your pocket.

Powerful lighting up to 200 lumens and low power consumption thanks to its COB LED technology.

Operating time up to 6 hours with its 3.7V / 1600 mAh Li-ion battery. Brightness adjustable from 50% to 100% power.

Charger and charging cable included.