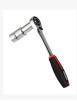

#### Description

Special wrench for nuts under sink: compact design to reach awkward nuts under sink. Hollow arm and end socket to avoid obtruction by threaded rods. Size 13 mm on wrench + 6 sockets (9, 10, 11, 12, 14 et 17 mm).

Precise and strong 72 teeth ratchet, 5° increment. One 75 mm extension for difficult access. 13 go-thru sockets (10 to 19, 21, 22, 24 mm) which are assembled directly in the head of the ratchet = very compact. Suitable for nuts on long threaded rods: bolts for water heater support, basin support, WC suport, Air conditioning support, Müpro rails, sprinkler collars,...