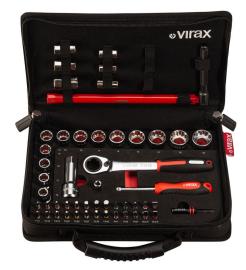

## 3104: 51 pieces set - basin wrench, go-thru sockets, 1/4" bits

#### The + product :

The Plombi'box®: 51 tools special plumbing in 1 single set. Special wrench for nuts under sink. Easy access on nuts on long threaded rods. Quick and precise work on all type of screws. Strong and handy box.

#### Description

Special wrench for nuts under sink: compact design to reach awkward nuts under sink. Hollow arm and end socket to avoid obtruction by threaded rods. Size 13 mm on wrench + 6 sockets (9, 10, 11, 12, 14 et 17 mm).

Precise and strong 72 teeth ratchet, 5° increment. One 75 mm extension for difficult access. 13 go-thru sockets (10 to 19, 21, 22, 24 mm) which are assembled directly in the head of the ratchet = very compact. Suitable for nuts on long threaded rods: bolts for water heater support, basin support, WC suport, Air conditioning support, Müpro rails, sprinkler collars,...

Magnetic bit holder with locking system. Practical: the screw is magnetized on bit. Locking system avoids accidental fall of bit. Quick tightening with a drill bit machine.

Spinner with bi-material plastic handle for an optimum comfort.

26 bits with color code for all screw tips: Phillips®: PH1-2-3 ; Posidriv®: PZ1-2-3 ; Flat: 3,5-4,5-6,5-8 mm ; 6 pans 2-2,5-3-4-5-6-7-8 mm ; Torx: TX9-10-15-20-25-27-30-40.

Easy identification of the tip with the color code of the bit. 1 color per tip.

Bi-materiel box: 1200 x 1200 stitck fabric combines flexibility and resistance. Vinyl is waterproof and easy to clean: ideal for wet and dirty construction sites. Double zip for an easy opening/closing. Easy to carry with the handle.

Bicolor foam tray: holds tools when box is upside down and see missing tools.