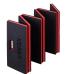

- Its construction in non-slip and dense foam allows you to work comfortably in all circumstances.
- Its 6 foldable elements allow **numerous working positions** (lying / kneeling / sitting), in order to **reduce fatigue**.
- Its silicone-free design prevents the development of bacteria.
- **Easy handling** thanks to its folded retaining strap.
- Its handle also makes it easy to transport.
- Black in color, not very dirty, it can be cleaned quickly with a water jet.

## References

| Sku    | Description                   | Unfolded dimensions mm | Folded dimensions mm | kg    |
|--------|-------------------------------|------------------------|----------------------|-------|
| 382610 | Multi-position protective mat | 1210 x 455             | 455 x 202 x 180      | 0,830 |