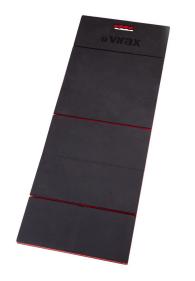

## 3826: Multi-position protective mat

## The + product :

Comfortable: reduces the risk of MSDs

Adaptable: to work comfortably in all positions

Resistant: against water, dirt, cold.

Multi-position protective mat designed to **reduce the risk of Musculoskeletal Disorders (MSD)** on hard, slippery and uneven floors.

- Its construction in non-slip and dense foam allows you to work comfortably in all circumstances.
- Its 6 foldable elements allow **numerous working positions** (lying / kneeling / sitting), in order to **reduce fatigue**.
- Its silicone-free design prevents the development of bacteria.
- **Easy handling** thanks to its folded retaining strap.
- Its handle also makes it easy to transport.
- Black in color, not very dirty, it can be cleaned quickly with a water jet.