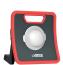

## 2628: Waterproof XXL spotlight

## Description

**Large-format, waterproof** (IP67 protection) construction site floodlight for use in extreme indoor and outdoor working conditions.

**4000 lumens** of power to illuminate an entire room with a single spotlight, thanks to COB LED technology.

5m cable and diffuser included. Available with or without tripod.