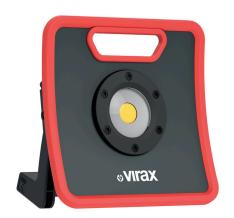

## 2628: Waterproof XXL spotlight

## The + product :

**Extremely powerful (4000 lumens)** to light up your work sites thanks to its **COB LED technology.** 

Waterproof for use in extreme conditions with IP67 protection. Convenient dual power supply for use on battery or mains.

## Description

**Large-format, waterproof** (IP67 protection) construction site floodlight for use in extreme indoor and outdoor working conditions.

**4000 lumens** of power to illuminate an entire room with a single spotlight, thanks to COB LED technology.

**Reduce glare** and **adapt the lighting** to your work task with the **removable light diffuser** that spreads the light **180°**, creating **softer shadows**. Integrated magnets for easy installation.