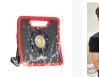

## 2628: Waterproof XXL spotlight

## Description

**Large-format, waterproof** (IP67 protection) construction site floodlight for use in extreme indoor and outdoor working conditions.

**4000 lumens** of power to illuminate an entire room with a single spotlight, thanks to COB LED technology.

## References

| Sku    | Description               | Size mm        | kg    |
|--------|---------------------------|----------------|-------|
| 262823 | XXL waterproof floodlight | 235 x 233 x 88 | 2,300 |