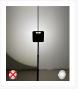

## Description

**Large-format, waterproof** (IP67 protection) construction site floodlight for use in extreme indoor and outdoor working conditions.

**4000 lumens** of power to illuminate an entire room with a single spotlight, thanks to COB LED technology.

5m cable and diffuser included. Available with or without tripod.