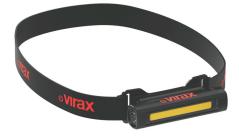

### Description

Rechargeable headlamp with headband, 360° swivel, to keep your hands free while illuminating the area in front of you, ideal for working in confined or poorly lit spaces (150 COB LED lumens).

Detachable, magnetic lamp with various attachment systems for use on a variety of supports (cap, jacket, pocket...), with choice of spot or wide beam lighting.

Lighting power adjustable on 2 levels (50% and 100%). Long runtime of up to 4 hours thanks to its 3.7 V / 800 mAh Li-ion battery.