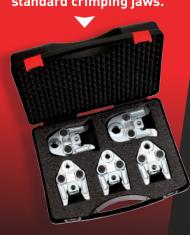

## **USUAL SOLUTION**Still available: sets of

Still available: sets of standard crimping jaws.

02

SAME INSERTS
FOR ALL PRESSING
MACHINES

Use the same VIRAX inserts for VIRAX VIPER® i26, M21+, ML21+ and P25+.