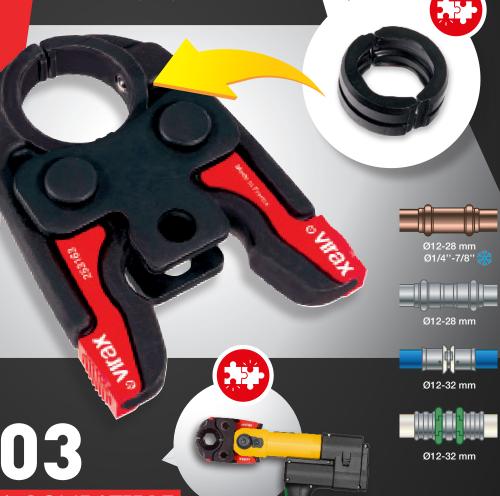

## NEW SOLUTION

mother jaw + inserts

Mother jaw 32kN is delivered alone in Virabox (Ref. 253163). Store up to 10 inserts sets. It also exist in sets mother jaw + inserts TH/V/M/U/HA/RF-P.

## **USUAL SOLUTION**Still available: sets of

Still available: sets of standard crimping jaws.

02

SAME INSERTS
FOR ALL PRESSING
MACHINES

Use the same VIRAX inserts for VIRAX VIPER® i26, M21+, ML21+ and P25+.

A COMPATIBLE SOLUTION

WITH OTHER BRANDS

Install mother jaw on most of the 32kN hydraulic pressing machines from VIRAX brand or not.

www.virax.com

\*comparison between mother jaw 32kN + 5 inserts and 5 similar standard crimping jaws.