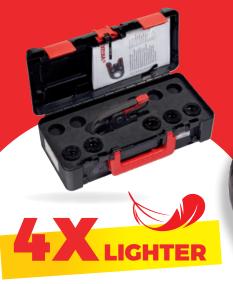

## **VIITAX**

**MOTHER JAW 32KN** 

FOR VIPER® P25+

MAKE THE MOST OF YOUR TALENT

WEIGHT GAIN

In use and in storage, the mother jaw + inserts solution is 4 times lighter\* than standard crimping jaws.

## NEW SOLUTION

mother jaw + inserts

Mother jaw 32kN is delivered alone in Virabox (Ref. 253163). Store up to 10 inserts sets. It also exist in sets mother jaw + inserts TH/V/M/U/HA/RF-P.