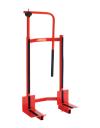

### Boiler lift Ref. 263620

- Integrated extension for even higher lifting (does not require any tools for mounting).
- 4 bearings under the fork for greater precision during installation.
- Holding strap for dual safety while moving the cylinder / water heater.

## **Characteristics**

| Description                  | Max<br>load | Max lifting height without / with extension | Ref Ref |
|------------------------------|-------------|---------------------------------------------|---------|
| Radiator lift                | 150 kg      | 0.57 m / 0.57 m                             | 263605  |
| Cylinder / water heater lift | 150 kg      | 1.17 m / 1.90 m                             | 263620  |

### **Standart equipement:**

- Folding arm and winch to save space during
- New self-braking winch for more safety and less effort during handling operations.
- Numerous protective rubber strips.
- Resistant belt for loads up to 150 kg.