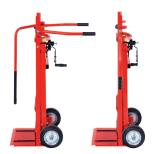

Higher still with the VIRAX radiator lift and the Cylinder / Water heater lift!

Professional tools designed to make your daily business easier!

CYLINDER LIFT

**▼** RADIATOR LIFT

even higher or to adapt to vertical radiators.

**CYLINDER LIFT** 

**■** RADIATOR LIFT

Handle safely and effortlessly thanks to the self-braking winch.

**CYLINDER LIFT** 

**▼** RADIATOR LIFT

## **Characteristics**

| Description                  | Max<br>load | Max lifting height without / with extension | Ref Ref |
|------------------------------|-------------|---------------------------------------------|---------|
| Radiator lift                | 150 kg      | 0.57 m / 0.57 m                             | 263605  |
| Cylinder / water heater lift | 150 kg      | 1.17 m / 1.90 m                             | 263620  |