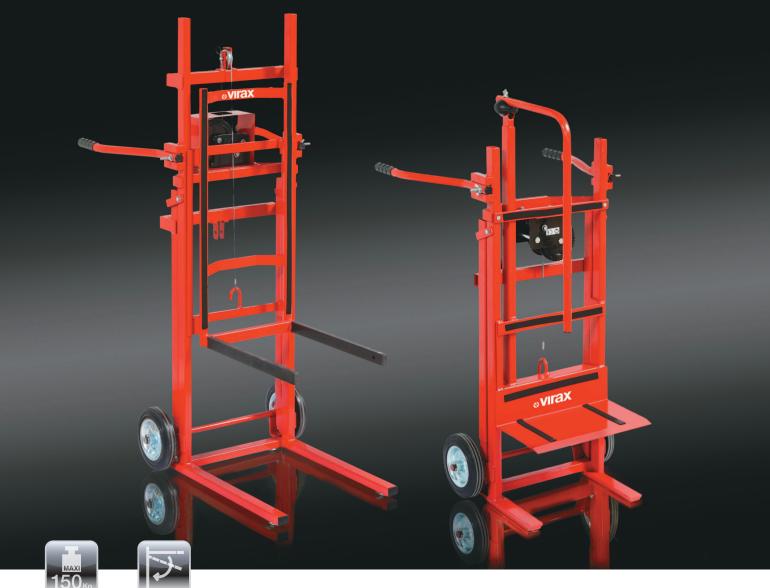

### Boiler lift Ref. 263620

- Integrated extension for even higher lifting (does not require any tools for mounting).
- 4 bearings under the fork for greater precision during installation.
- Holding strap for dual safety while moving the cylinder / water heater.

#### Radiator lift Ref. 263605

- Integrated extension ideal for installing vertical radiators (does not require any tools for mounting).
- Integrated telescopic radiator lock for more safety and stability during movement.
- Deep tray (22 cm) to accommodate most radiators.

## **Characteristics**

| Description                  | Max<br>load | Max lifting height without / with extension | Ref Ref |
|------------------------------|-------------|---------------------------------------------|---------|
| Radiator lift                | 150 kg      | 0.57 m / 0.57 m                             | 263605  |
| Cylinder / water heater lift | 150 kg      | 1.17 m / 1.90 m                             | 263620  |