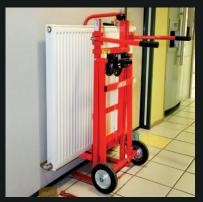

#### Radiator lift Ref. 263605

- Integrated extension ideal for installing vertical radiators (does not require any tools for mounting).
- Integrated telescopic radiator lock for more safety and stability during movement.
- Deep tray (22 cm) to accommodate most radiators.

Folding handle and winch, practical for storage.

The integrated extension enables vertical radiators to be moved.