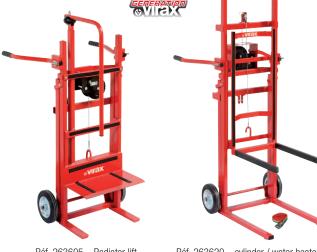

### Boiler lift Ref. 263620

- Integrated extension for even higher lifting (does not require any tools for mounting).
- 4 bearings under the fork for greater precision during installation.
- Holding strap for dual safety while moving the cylinder / water heater.

#### Radiator lift Ref. 263605

- Integrated extension ideal for installing vertical radiators (does not require any tools for mounting).
- Integrated telescopic radiator lock for more safety and stability during movement.
- Deep tray (22 cm) to accommodate most radiators.