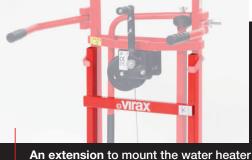

### Boiler lift Ref. 263620

- Integrated extension for even higher lifting (does not require any tools for mounting).
- 4 bearings under the fork for greater precision during installation.
- Holding strap for dual safety while moving the cylinder / water heater.