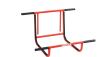

#### Radiator lift Ref. 263605

- Integrated extension ideal for installing vertical radiators (does not require any tools for mounting).
- Integrated telescopic radiator lock for more safety and stability during movement.
- Deep tray (22 cm) to accommodate most radiators.

## **Characteristics**

| Description                  | Max<br>load | Max lifting height without / with extension | Ref Ref |
|------------------------------|-------------|---------------------------------------------|---------|
| Radiator lift                | 150 kg      | 0.57 m / 0.57 m                             | 263605  |
| Cylinder / water heater lift | 150 kg      | 1.17 m / 1.90 m                             | 263620  |

Folding handle and winch, practical for storage.

The integrated extension enables vertical radiators to be moved.