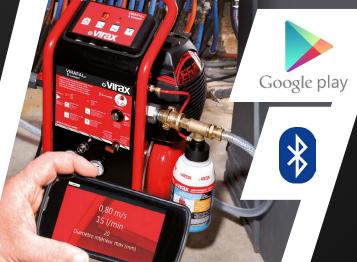

## CONNECTED **VERSION**

*v***Virax** 

To print intervention reports in compliance with European Directive EN806.