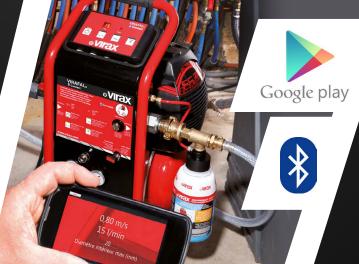

## CONNECTED **VERSION**

*v***Virax** 

To print intervention reports in compliance with European Directive EN806.