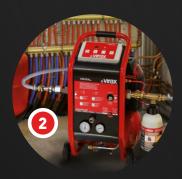

## SLUDGE REMOVAL PUMP

VIRAFAL®

**11 HIGH POWER** 

Maximum flow rate 80L/min and maximum pressure 7 bar.

Effective and robust compressor: self-lubricated, power 1.5 kW, 8 bar and evacuates 200L/min.

Mechanical cleaning to separate and expel the sludge.

Chemical cleaning for sludge removal, sanitization, protection and disinfection.

PRACTICAL

Easy installation with its roller trolley and fastening suction cups.

Connectors and pipes supplied for immediate use. Injector and reducer for use with chemicals. Extensible handle to carry the VIRAFAL without bending down. Included in references 295053 and 295059.