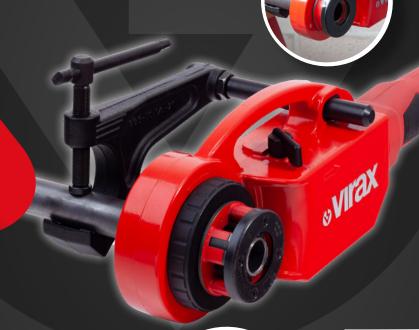

PORTABLE ELECTRIC THREADER
PHENIX IV 18V CAS

THREAD UP TO 2" IN TOTAL AUTONOMY

MAKE THE MOST OF YOUR TALENT

## **MAXIMUM MOBILITY**

No longer depend on access to power on your worksites, thread with 18V CAS batteries (supplied with 2 batteries).

## **POWER UP TO 2"**

Brushless motor for long service life and excellent energy efficiency, maintenance-free, wear-free.

IK

## **SUPPLIED WITH**

**ADAPTER FOR HEADS** 1/4" TO 1.1/4"

**LOCKING VICE WITH ANTI-TORQUE BAR FOR SAFE THREADING** 