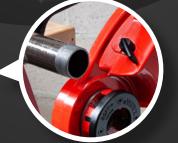

## **POWER UP TO 2"**

Brushless motor for long service life and excellent energy efficiency, maintenance-free, wear-free.

IK

## TIME SAVING

4 times faster return after threading thanks to its adaptive gearbox, for a complete threading cycle in just 1 minute.

**CAPACITIES** 

BSPT D ø 1/4" to 2", NPT ø 1/4" to 2"

PHÉNIX IV 18V 2 x 8AH + HEADS 1/2" - 3/4" - 1" - 1.1/4" - 1.1/2" - 2"