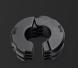

## **CRIMPING** UNDER CONTROL

The light LED ring indicates if your crimping is correct or not and lights up the work area at 360°.