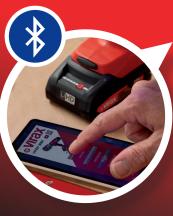

#### **STAY** CONNECTED

M2X

With "VIR-APP":

- Read the number of crimpings already done or up to the next maintenance.
- Customize your machine (brightness, time before standby, ...).
- Send job report to your customer.