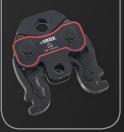

Ø12-28 mm

Ø12-32mm (inserts) Ø40mm (mini-jaws)

Ø12-32mm (inserts) Ø40mm (mini-jaws)

**INSERTS** 

**MINI-JAWS** 