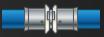

Ø12-28 mm

Ø12-32mm

Ø12-32mm (inserts) Ø40mm (mini-jaws)

**INSERTS** 

**MINI-JAWS** 