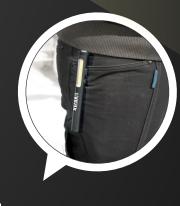

**&VIITA**)

**KEEP YOUR HANDS FREE...** 

Hang it on any metal surface thanks to its two magnetized zones, or on any textile surface thanks to its hanging clip.