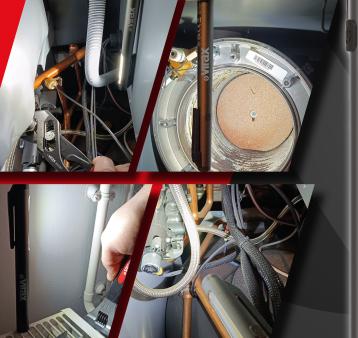

## 2-IN-1 RECHARGEABLE PRO **INSPECTION LIGHT**

Light up a restricted work area

**POWERFUL POCKET LAMP...** 

Weighing just 54g, it will fit unobtrusively in your pocket and provide precise, powerful lighting (200 lumen COB LED).

2-IN-1 RECHARGEABLE PRO INSPECTION LIGHT

**RECHARGEABLE LI-ION BATTERY SUPPLIED WITH USB-C CABLE** 

**ADAPTS TO THE WAY** YOU LIGHT...

Thanks to its dual function: directional spotlight for precision illumination or COB LED strip light for wide illumination.

**&VIITA**)

**KEEP YOUR HANDS FREE...** 

Hang it on any metal surface thanks to its two magnetized zones, or on any textile surface thanks to its hanging clip.