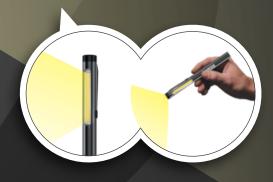

2-IN-1 RECHARGEABLE PRO INSPECTION LIGHT

**RECHARGEABLE LI-ION BATTERY SUPPLIED WITH USB-C CABLE** 

**ADAPTS TO THE WAY** YOU LIGHT...

Thanks to its dual function: directional spotlight for precision illumination or COB LED strip light for wide illumination.