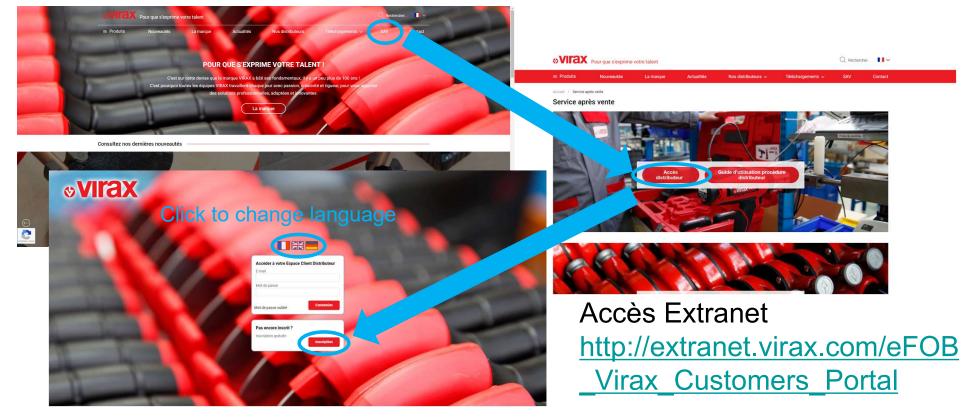

# Access through VIRAX website – After sales service section <a href="https://www.virax.com/en/">https://www.virax.com/en/</a>