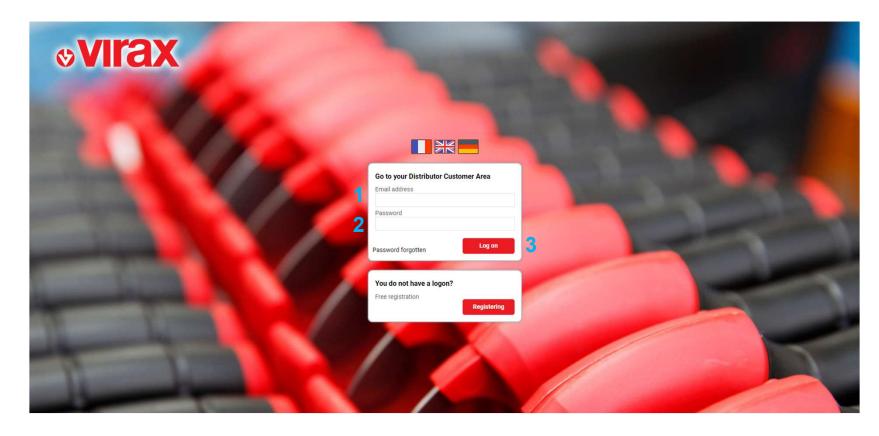

|          |                  |            |                |        |
|                     |            |         |                      | I special                | characte | er (@ , ; ! & %) |            |                |        |
|                     |            |         |                      |                          |          |                  |            |                |        |

- The email address will be use as a login to connect to the dealer account and will receive all email notifications of file progress.
- Favor "generic" addresses for a store or create several accounts if several users in a store

The after-sales service then checks the created profile before it becomes active



#### 2. Connexion

#### Use the email address and password created in step 1





#### 3. Create a return request

#### Log in to your account Select "new request", the following screen is displayed

| VICAX Distributor Area     New request Summary of requests                                      | Repair packs             | ≝ <b>#<sup>2</sup> ()</b>                                            |                            |                                                                                                       |
|-------------------------------------------------------------------------------------------------|--------------------------|----------------------------------------------------------------------|----------------------------|-------------------------------------------------------------------------------------------------------|
| Welcome M. J